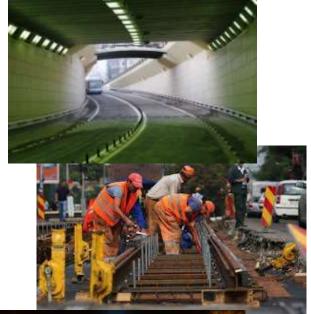

Mobility Projects Implemented

- □ Traffic management system
- ☐ Modernization of the trams network lines (10 km),
- □ Cycling lanes (14 km)
- ☐ The development of East-West transport axis, project value 78 mil lei
  - ✓ Underpass Mihai Eminescu
  - ✓ Recovery road network (6.330 ml and 123 421 sq m roadway)
  - √ bicycle paths & sidewalks
  - ✓ **rehabilitation tram** (1,184 ml single track)
- □ Development and functional rehabilitation of South artery
- □ North-South development axis, passageOctav Băncilă