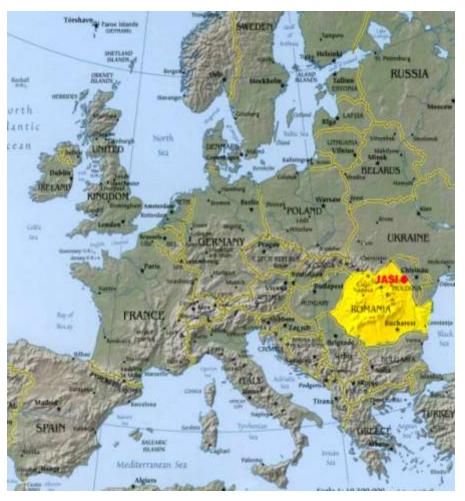

## About IAŞI

- Located in the S-E of Europe and N-E of Romania, Iasi is the second largest city of România;
- ✓ Iaşi is an important strategic city being located very near to the Eastern Romanian (and European) border with Moldavia Republic and also near the Ukraine border.
- ✓ Iasi has 348.700 inhabitants.
- ✓ Iasi area is of 9391 ha.