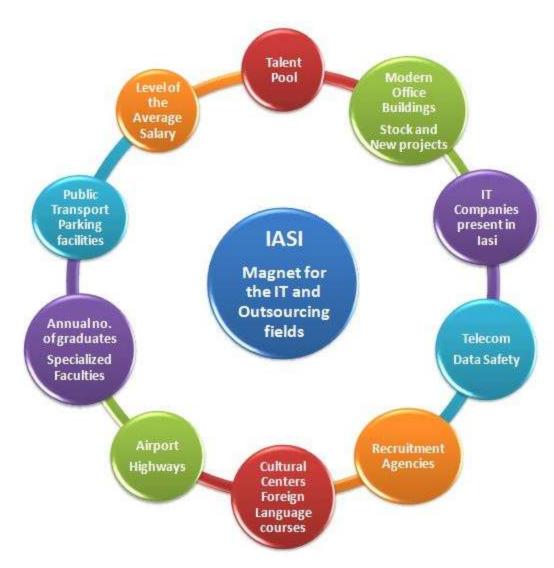

## Iași – IT center

- ✓Universities of Iasi annually prepare about 1'000 students the IT industry, so the area has experienced significant development in this regard.
- ✓ As outsourcing destination, Iasi is considered the best investment destination in this region.
- ✓Investors in the creative industries need highly trained human resources. Coming in Iasi (especially those in the software industry) they find are well qualified workforce and cheaper as in Bucharest.